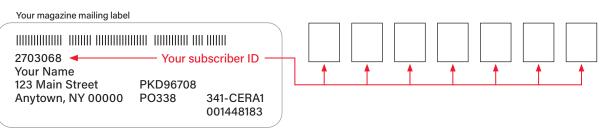

**Step 1:** Please provide your email\* address:

\*Required: We cannot process your subscription without a contact email

**Step 2:** If you already have a subscription and want to renew, please write your Subscriber ID number in the boxes below. Your Subscriber ID is the 7-digit number that appears above your name on the magazine mailing label (see below). *If you don't already have a subscription, you can skip this step.* 