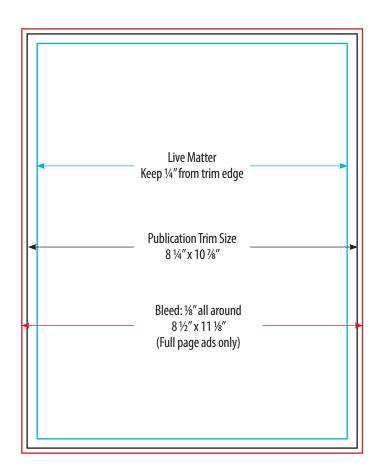

/ • 14

Publication Trim Size: 8 1/4" x 10 7/8"

Bleed: <sup>1</sup>/<sub>8</sub>" all around (Full page ads only) Live Matter: Keep <sup>1</sup>/<sub>4</sub>" from trim edge (Full page ads only) Type of Binding: Perfect